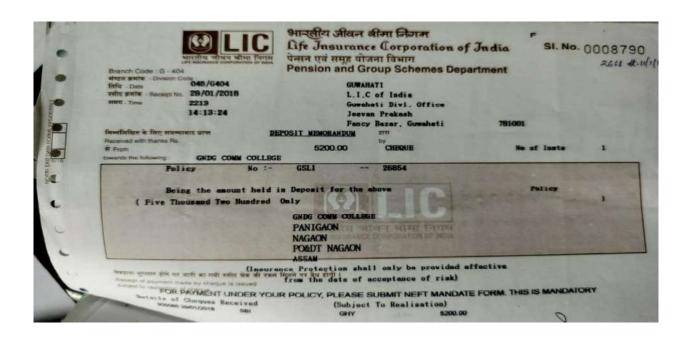

|         | Office of the F<br>Nagaon GNDG Com<br>Nagaon :: A                | merce College,      |              |  |  |  |
|---------|------------------------------------------------------------------|---------------------|--------------|--|--|--|
| ment of | LIC Group Insurance premium for the nerce College, Nagaon.  Name | month of March      | /2018 of Nag |  |  |  |
| nG Com  | Name                                                             | Designation         | Amount       |  |  |  |
| Sl. No. | Dr. Siba Ranjan Mahanta                                          | Principal           | 200.00       |  |  |  |
| 2       | Dr. Jonali Sarmah                                                | Associate Professor | 200.00       |  |  |  |
| 3       | Mrs. Priyamboda Saikia Bora                                      | Associate Professor | 200.00       |  |  |  |
| 4       | Md. Jehirul Islam Pathan                                         | Associate Professor | 200.00       |  |  |  |
| 5       | Dr. Prabir Kr. Dev Purkayastha                                   | Associate Professor | 200.00       |  |  |  |
| 6       | Sri Pradip Kumar Bora                                            | Associate Professor | 200.00       |  |  |  |
| 7       | Sri Mridul Mahanta                                               | Associate Professor | 200.00       |  |  |  |
| 8       | Sri Umeswar Saikia                                               | Associate Professor | 200.00       |  |  |  |
| 9       | Dr. Satyendra Kumar Pandey                                       | Assistant Professor | 200.00       |  |  |  |
| 10      | Sri Prasanta Kumar Hazarika                                      | Associate Professor | 200.00       |  |  |  |
| 11      | Mrs. Biju Moni Pathak                                            | Associate Professor | 200.00       |  |  |  |
| 12      | Sri Prafulla Saikia                                              | Associate Professor | 200.00       |  |  |  |
| 13      | Dr. Bipin Chandra Goswami                                        | Associate Professor | 200.00       |  |  |  |
| 14      | Sri Aranya Jyoti Gayan                                           | Assistant Professor | 200.00       |  |  |  |
| 15      | Dr. Kalpendra Das                                                | Assistant Professor | 200.00       |  |  |  |
| 16      | Sri Ram Prasad Patar                                             | Assistant Professor | 200.00       |  |  |  |
| 17      | Mrs. Rupshikha Goswami                                           | Assistant Professor | 200.00       |  |  |  |
| 18      | Sri Hitesh Chandra Das                                           | Associate Librarian | 200.00       |  |  |  |
| 19      | Sri Naren Chandra Sarmah                                         | U.D.A.              | 200.00       |  |  |  |
| 20      | Sri Tula Ram Baidya                                              | L.D.A.              | 200.00       |  |  |  |
| 21      | Sri Jugen Kr. Saikia                                             | L.D.A.              | 200.00       |  |  |  |
| 22      | Sri Deben Chandra Bora                                           | Library Bearer      | 200.00       |  |  |  |
| 23      | Sri Lalit Chandra Nath                                           | Grade - IV          | 200.00       |  |  |  |
| 24      | Sri Dilip Deka                                                   | Grade - IV          | 200.00       |  |  |  |
| 25      | Sri Dilip Bordoloi                                               | Grade - IV          | 200.00       |  |  |  |
| 26      | Sri Niranjan Bora                                                | Grade - IV          | 200.00       |  |  |  |
|         |                                                                  | Total               | 5200.00      |  |  |  |