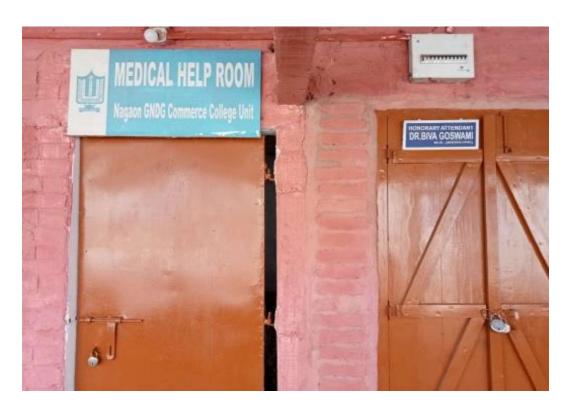

## **MEDICAL ROOM**

# NAGAON G.N.D.G. COMMERCE COLLEGE

Centified.

(Dr. M. Saikia)

Principal,

Nagaon GNDG A COMMERCE College

COMMERCE SOM EGE

NAGAON : ASSAM