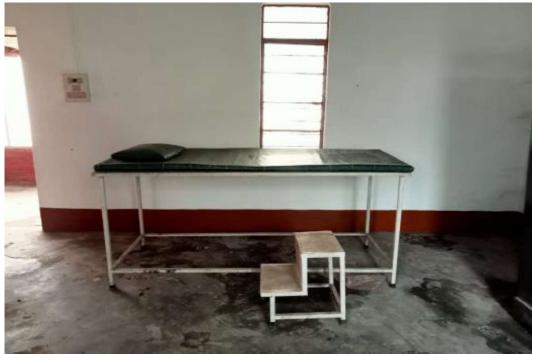

## **MEDICAL ROOM**

# NAGAON G.N.D.G. COMMERCE COLLEGE

Centified.

(Dr. M. Saikia)

Principal,

Nagaon GNDG A COMMERCE College

COMMERCE SOM EGE

NAGAON : ASSAM