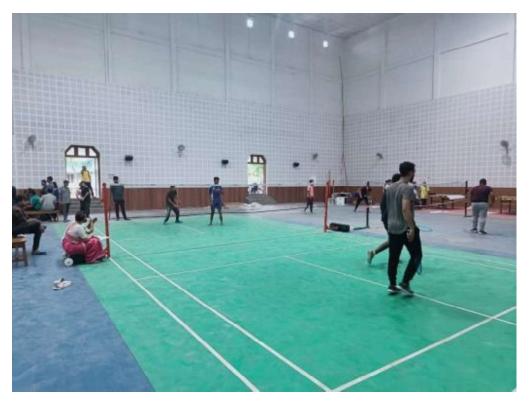

## **INDOOR STADIUM**

# NAGAON G.N.D.G. COMMERCE COLLEGE

Centified.

(Dr. M. Saikia)

Principal,

Nagaon GNDG A Som EGE

COMMON CASSAM