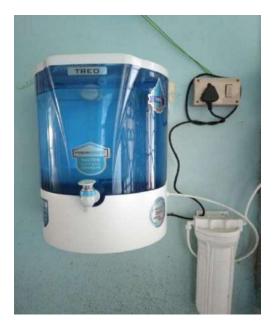

#### Photo

Principal Nagaon GNDG Commerce College

| Sl. No. | Particulars                         | Remarks                                                                                                                                                                                                               |
|---------|-------------------------------------|-----------------------------------------------------------------------------------------------------------------------------------------------------------------------------------------------------------------------|
| 1       | Name of The Facility/Infrastructure | Drinking Water facility                                                                                                                                                                                               |
| 2       | Description                         | The college provides pure and cold drinking water facilities to both the students and staff members of the college. The college has water cooler and Aqua Guard with RO facilities in different floors of the college |
| 3       | Donated/ Funded By                  | Lions Club of Nowgong & Nagaon G.N.D.G. Commerce College.                                                                                                                                                             |